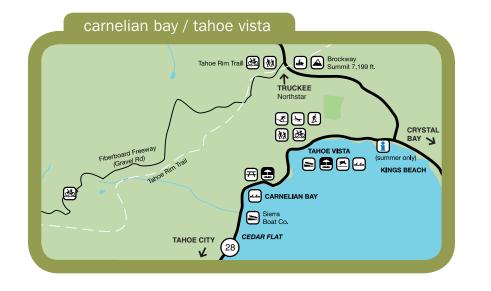

# tahoe vista / carnelian bay

Historically ports of call for the logging industry and Tahoe's steamships, Carnelian Bay and Tahoe Vista occupy the northwest shore of Lake Tahoe. The wilderness the Paiute and Washoe Tribesman used as favorite summer camps today serves as a hub for the communities, which include beachfront accommodations, fine dining, and sandy and pebbled beaches.

In the summer months, kayakers paddle the shoreline amongst families of Merganser ducks floating in front of secluded beaches. There are a plethora of beaches to choose from here, from the soft sand and shallow waters of Moon Dunes to the dog-friendly Patton Beach. Every day, charter fishing boats and exquisite vintage wooden yachts travel in and out of Sierra Boat Company and North Tahoe Marina. Each year, Sierra Boat Company hosts the Concours d'Elegance – one of the largest classic wooden boat shows in the world. North Lake Tahoe Regional Park is a great place for year round fun, with 124 acres and stunning lake views, where picnicking and nature hikes can give way to sledding and cross-country skiing.

Outdoor attractions are our first act but there's plenty of attraction indoors to complete the show. Spindleshanks dining room is a set designer's vision of a bistro – intimate and pine-paneled where conversation flows from table to table. Notable lakefront eateries, such as Gar Wood's Grill and Pier and Captain Jon's, bring the lake and the mountains right into their dining rooms. Mourelatos Ice Cream Shop, across from the beach, is a favorite afternoon stop for kids of all ages, or stop by Sancho's and dine on authentic cuisine with a fantastic view of Lake Tahoe from every seat or stool.

If the fresh air and solitude of the two communities are not enough to hold the modern world at bay, a variety of motel accommodations have an even more unique appeal. There are more lodging choices in Tahoe Vista than you can shake a kayak paddle at – from B & Bs where you can tickle your toes under the covers and charming lakefront cabins complete with cozy fireplaces, to high-end fractional ownership resorts and mom and pop motels. As its name suggests, Tahoe Vista lodging is nestled right against the lakeshore.