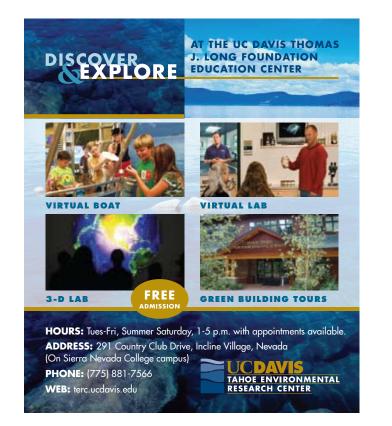

The Thunderbird Lodge is one of the most lavish and fascinating estates on the Lake. Learn about the escapades of the eccentric George Whittell Jr., whose mansion and grounds boast some unusual amenities, such as an underground tunnel and an elephant house. For those who want to learn more about this spectacular lake. The Tahoe Environmental Research Center provides a look into the ecology of Lake Tahoe, with exhibits and educational activities.