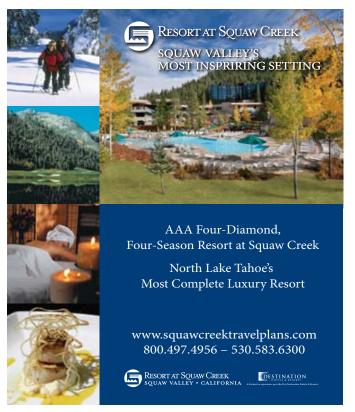

# squaw valley

No other ski area in the west embodies old-world alpine spirit like Squaw Valley, and the buzz this year will be the 60-year anniversary of the founding of the resort, with events galore to celebrate this milestone. Site of the 1960 Winter Olympics, Squaw Valley's allure has always been its imposing geography. Carved from six peaks spread over the 4,000 acres and served by 33 lifts, the resort is the very definition of downto-earth carving. Yet for all the eye-popping pitches, the mountain is very friendly to all, cradling the novice and purring to families. Many runs are on gentle, soothing trails that offer a wide spectrum of delights.

Off-slope, Squaw's base area offers climbing walls, shopping, Nordic touring, snowshoeing, and a bevy of bars and restaurants. The 4-star, slope-side Resort at Squaw Creek and other luxurious accommodations including PlumpJack Squaw Valley Inn, the Squaw Valley Lodge, and the Village at Squaw Valley, complement Squaw Valley's magic. At night, the upscale eateries such as Graham's, PlumpJack Cafe and Six Peaks Grille at the Resort at Squaw Creek create some of Northern California's finest cuisine. Wildflowers abound throughout the valley in the spring and summer months. Visitors hike up Shirley Canyon, or swim, ice skate and dine up at High Camp, elevation 8,200'. Golfers tee off amidst a stunning natural setting at the Resort at Squaw Creek's Robert Trent Jones golf course.