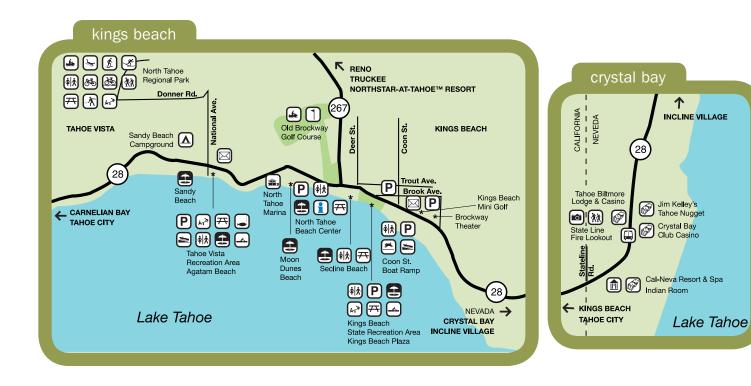

# kings beach

Legend has it that at the turn of the 20th Century local businessman Joe King obtained logger Robert Sherman's large lakefront parcel in an all-night poker game. Located only a mile from the Nevada border, visiting Kings Beach is never a gamble. At first glance, Kings Beach may seem like a sleepy little town – but trust us – it contains enough shops and hidden treasures to surprise the most "been there, done that" vacationer.

Its epicenter of activity is the Kings Beach State Recreation Area, once the site of Joe King's estate. Here, the winds blow their freshest against wide, unbroken scenery and secluded sand dunes. Sunshine streams down on fresh-faced beachcombers enjoying an array of water sports and activities. Visitors can enjoy everything from parasailing, kayaking, and stand-up paddle-boarding to volleyball, crafts shows, and live music.

Just down the road, the Old Brockway Golf Course touts itself as one of the region's oldest and demands strong drives and a sound short game. At night, visitors revel at memorable meals provided at a variety of restaurants such as Lanza's (Italian), Caliente! (Mexican), and Hiro Sushi (Japanese), to mention a few. Kings Beach offers a plentiful variety of moderately priced accommodations, all with a close proximity to all of North Tahoe's ski resorts and snowmobiling outfitters. Kings Beach is the perfect home base for snow sports, sun sports, and all varieties of outdoor recreation.

# crystal bay

Just above the glittering casinos in Crystal Bay, the Stateline Fire Lookout offers a vantage point unlike any other at Lake Tahoe. A short and scenic hike takes you to a point high above the lake that is surrounded by dwarf oak and old growth pine forest. From this 7,077 foot crest, spectacular vistas of Crystal Bay, Brockway Springs and the entire Tahoe Basin unfold below you. Self guided sign posts walk you through the history of the region, which was once the stomping grounds of Mark Twain and many lumber barons in the 1800's.

Today, this jewel is known more for dining, gaming and entertainment. The Cal-Neva Resort, The Crystal Bay Club and the Tahoe Biltmore Lodge and Casino each offer excellent dining, gaming, hotel rooms and a bustling music scene. The Crystal Bay's Crown Room stage and Red Room Cabaret offer world class rock, blues, jazz and comedy, and of course dancing, every night of the week. The Cal-Neva, once owned by Frank Sinatra and frequented by the likes of the Rat Pack, the Kennedys, and Marilyn Monroe, straddles the border of California and Nevada. It's rumored to be where Marilyn spent her last weekend. Past owners and guests claim it's haunted by some of these famous celebs. For a bit of romance, the Soule Domain restaurant adjacent to the soon to be developed Tahoe Biltmore, offers fine dining in a historic log cabin built by Harry Riley at the same time as the original Cal Neva Lodge in 1927. The hearth features stones quarried at Crystal Bay and exposed log beams from local mills.