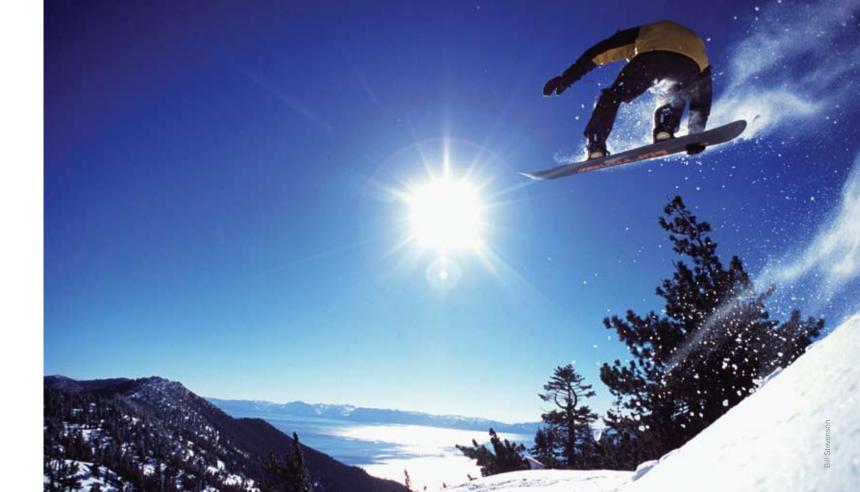

During the winter months, snow settles silently like a fine dust upon the granite boulders surrounding the Lake. Located in a glacial valley along the northern crest of the Sierra Nevada's western slope, its sculpted mountain architecture appears with a startling suddenness along the shore of this pristine lake. The big peaks, the famed landmarks and towering trees stand frosted in a winter cloak that can only be described as enchanting.