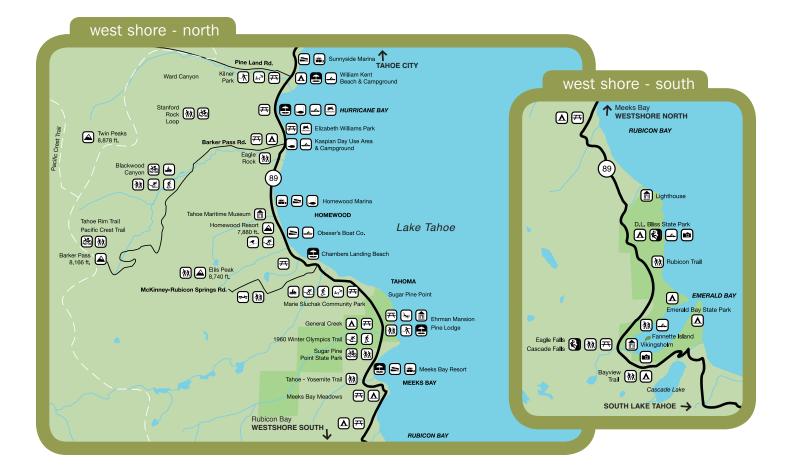

## westshore

In 1909, Arthur Jost built a small pier and hotel at the water's edge five miles south of Tahoe City in a sheltered section of lake under the shadow of Ellis Peak. He called his friendly resort "Homewood, and all the name implies."

Today the location's real charm rests along the 21 miles of its shoreline, with bike paths and beaches in the summer months and in winter, Homewood Mountain Resort (one of Tahoe's "secret" ski resorts.) Westshore also boasts the newly refurbished 1960 Winter Olympic Cross-Country ski trails at Sugar Pine Point State Park and the historic sledding hill at Granlibakken Resort. Homewood Mountain Resort has always retained an air of adventure and has been a favorite lair for hardboiled skiers from near and far, who are attracted to the resort's incomparable views, tree-protected runs, nostalgic atmosphere and views that encompass the dramatic panorama of Lake Tahoe's shoreline. After an unforgettable day of skiing, feed your craving for a casual pizza with a pie from locals' favorite Angelo's Pizza.

Summertime is magical on the West Shore. Bike paths along the lake deliver one breathtaking view after another, and stunning beaches are the perfect venue for picnics and relaxation. For the more adventurous rider, the Tahoe Rim Trail can be accessed by Granlibakken Resort or the Truckee River, and from here can take mountain bikers to the spectacular Paige Meadows.

The Lake Tahoe Music Festival, set in the serene and majestic Hillside Amphitheater at Homewood Mountain Resort, provides an unforgettable evening under the stars. And don't forget to visit one of the oldest structures on the Lake, historic Chambers Landing. This charming boathouse and pier is an excellent place to have a drink and soak up the lakeside ambience.

Spectacular scenery is only a part of the West Shore's enchantment. From the stately Ehrman Mansion at Sugar Pine Point State Park in Tahoma, to the beaches of Meeks Bay to Eagle Rock and the Emerald Bay trailheads, gateway to Desolation Wilderness, the West Shore is an exciting elixir of recreation and relaxation. If you are looking for a glimpse of some of the classic wooden boats that Tahoe is famous for, visit the Tahoe Maritime Museum and explore the rich history of these spectacular yachts.

Or learn about Lake Tahoe history at the Gatekeeper's Museum, where the Lake flows into the Truckee River under "Fanny Bridge." And if you wish to become a part of this spectacular scenery, create your own adventures afloat with a kayak or paddleboard from West Shore Sports. For an appealing retreat at day's end, enjoy the warming ambience of Sunnyside Resort, an excellent choice for sunset quenchers or diners just starting the evening.