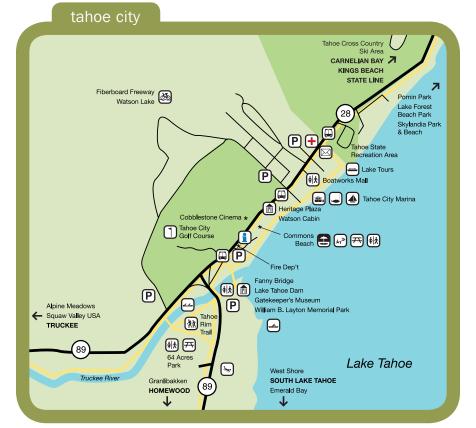

# tahoe city

Washoe tribesmen named their campsite in the corner of Lake Tahoe "Daubey Odu" - roughly translated as "running over," referring not to the Lake, but to the riches of the area's fish and game. However, Tahoe's true wealth was not discovered until 1864 when local prospectors laid out a small town at the intersection of the Truckee River -Lake Tahoe's only outlet, and the Lake, and named the town Tahoe City.

Originally constructed as a port of call and end of the line for the Lake Tahoe Railway historically and today - Tahoe City stands as the gateway to all that is the Tahoe Basin.

Time has chiseled away some of the edges of its history, but its huge array of year round activities, including snowsports in winter, and hiking, camping, fishing, biking, golf and water sports in the summer, continues to make Tahoe City a town with unstoppable charm. Tahoe City is one of Tahoe's most popular destinations because of its quaint downtown shopping and dining district and some of North Lake Tahoe's most authentic local dining establishments, like Rosie's for a fireside breakfast and the Bridgetender with its summertime riverside lodgepole tables, a local's favorite burger stop. Fine dining options abound at restaurants like Jake's on the Lake, Wolfdale's Cuisine Unique, Fiamma, Christy Hill and The River Grill.

In summer, Commons Beach, the heart of downtown, comes alive with kayakers, swimmers, sunbathers, free evening movies, and free concerts on the beach. The weekly farmers market is just the ticket for stocking up for a week of picnics and beach barbeques. Just a stone's throw away is the historic "Fanny Bridge," named after what you see of the tourists who often line the sidewalk on the lake side to ogle the monster rainbow trout awaiting handouts.

In the winter, Tahoe City is a popular destination due to its proximity to the mountains. Squaw Valley and Alpine Meadows are just a 10-minute drive away, and for that matter any ski resort in North Lake Tahoe is a short and scenic drive away. Just a few steps from any of its fine lodging options, winter vacationers will find easy access to backcountry and Nordic trails. Cross-country and snowshoe aficionados will revel in the lake vistas at Tahoe Cross Country Ski Area, and enjoy a steaming hot cocoa at one of the area's well-stocked huts.