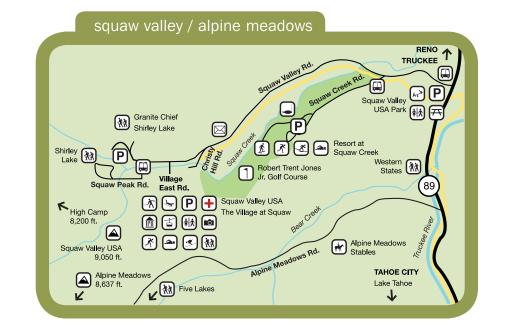

# squaw valley

No other ski area in the west embodies old-world alpine spirit like Squaw Valley, and the buzz this year will be the 60-year anniversary of the founding of the resort, with events galore to celebrate this milestone. Site of the 1960 Winter Olympics, Squaw Valley's allure has always been its imposing geography. Carved from six peaks spread over the 4,000 acres and served by 33 lifts, the resort is the very definition of downto-earth carving. Yet for all the eye-popping pitches, the mountain is very friendly to all, cradling the novice and purring to families. Many runs are on gentle, soothing trails that offer a wide spectrum of delights.

Off-slope, Squaw's base area offers climbing walls, shopping, Nordic touring, snowshoeing, and a bevy of bars and restaurants. The 4-star, slope-side Resort at Squaw Creek and other luxurious accommodations including PlumpJack Squaw Valley Inn, the Squaw Valley Lodge, and the Village at Squaw Valley, complement Squaw Valley's magic. At night, the upscale eateries such as Graham's, PlumpJack Cafe and Six Peaks Grille at the Resort at Squaw Creek create some of Northern California's finest cuisine. Wildflowers abound throughout the valley in the spring and summer months. Visitors hike up Shirley Canyon, or swim, ice skate and dine up at High Camp, elevation 8,200'. Golfers tee off amidst a stunning natural setting at the Resort at Squaw Creek's Robert Trent Jones golf course.

# alpine meadows

Off-piste wilderness skiing, flawlessly groomed cruiser runs and wide open bowls of powder make Alpine Meadows a bastion of Sierra Nevada skiing and snowboarding. This resort's high valley floor (6,835 feet) guarantees abundant snowfall. Even better than the snow is the terrain which covers 2,400 acres of glades, groomers, and the resort's famous steeps. Its multitude of fall-lines offer views of cobalt-colored Lake Tahoe from nearly every run. Best of all are Alpine's "Adventure Zones," which provide a backcountry style experience within the ski-patrolled boundary. Its mountainside restaurant, The Chalet, is located in a nest of pine trees midway up the mountain. It's a great place to rendezvous and sit on the deck and enjoy sandwiches, quiche and homemade soups.