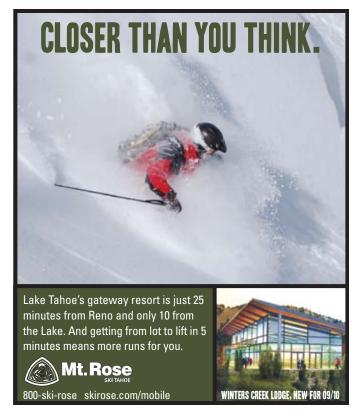

Today, the Flume Trail uses the route of the historic flume, and is one of the most famous mountain bike rides in the world. The backside of the trail is home to one of Tahoe's true jewels, Diamond Peak Ski Resort, known as one of Tahoe's premier family resorts. Just a ten-minute drive over the mountain is Mt. Rose Ski Tahoe, a resort famous for its vistas of both the lake to the west and the high desert valley to the east. Mt. Rose offers affordable lift tickets and packages, and a variety of terrain, from family friendly groomers to super steep, tree lined chutes. Mt. Rose has always been a local's favorite.