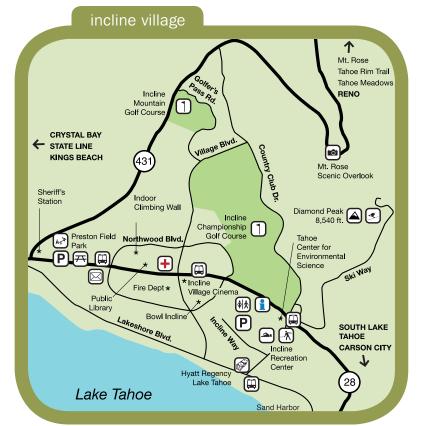

# incline village

Incline Village occupies the most northern point of Lake Tahoe. This Nevada town received its name from "the Great Incline of the Sierra Nevada," a funicular that used to carry timber nearly 1,400 vertical feet from the Lake and over the mountain for use in the silver mines of nearby Virginia City.

Today, the Flume Trail uses the route of the historic flume, and is one of the most famous mountain bike rides in the world. The backside of the trail is home to one of Tahoe's true jewels, Diamond Peak Ski Resort, known as one of Tahoe's premier family resorts. Just a ten-minute drive over the mountain is Mt. Rose Ski Tahoe, a resort famous for its vistas of both the lake to the west and the high desert valley to the east. Mt. Rose offers affordable lift tickets and packages, and a variety of terrain, from family friendly groomers to super steep, tree lined chutes. Mt. Rose has always been a local's favorite.

The Thunderbird Lodge is one of the most lavish and fascinating estates on the Lake. Learn about the escapades of the eccentric George Whittell Jr., whose mansion and grounds boast some unusual amenities, such as an underground tunnel and an elephant house. For those who want to learn more about this spectacular lake. The Tahoe Environmental Research Center provides a look into the ecology of Lake Tahoe, with exhibits and educational activities.

Just a short drive from Incline Village is Sand Harbor, where swimmers can explore polished rock formations, turquoise water and miles of soft sandy beach. Each summer Sand Harbor is host to the famous Lake Tahoe Shakespeare Festival and with Tahoe as a backdrop, the Bard never looked better.

A visit to Incline would not be complete without a visit to its quaint galleries, antique shops and exquisite eateries including Frederick's Fusion Bistro and Le Bistro. After dinner, enjoy a walk along Lakeshore Blvd. and take a peek at its lavish mansions. A favorite dinner and evening cocktail spot is the Lone Eagle Grille, the Hyatt Regency Lake Tahoe's award winning lakefront dining room. Imagine a blazing fire ring on the Hyatt beach, under a full moon that reflects in a mirror-like lake, and you'll know why the Lone Eagle Grille is a favorite local spot for romance.