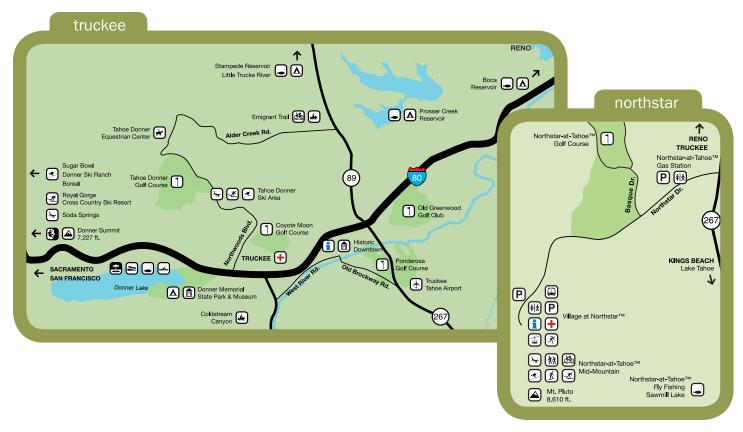

# truckee

Named by its first pioneers after the residing Paiute chief Tru-hi-zo, called 'Truckee' by the emigrants he helped guide west, the historic railroad settlement prides itself on being all things to all people. It retains the feel of a rarefied mountain outpost, yet has grown into a genuine and sophisticated community, chock-full of excellent dining, quality lodging, and unique shopping and maintains a legacy as one of the Wild West's favorite watering holes.

Truckee's quaint downtown corridor swells with an unabashed nightlife and rows of galleries, shops, and restaurants. From casual to ultra-hip, the revelers feast on everything from sushi and steaks, to pasta and pizza at signature restaurants such as Moody's Bistro, Pianeta, Pacific Crest and Cottonwood at Hilltop Lodge. For a dose of local color, you can visit a variety of casual pubs and kicked back nightclubs all within walking distance of each other in the downtown area.

Set against a bold blue sky and rugged Sierra Nevada Mountains, the town is a launch pad for adventure. Nearby Donner Summit offers world-class alpine and Nordic skiing. Sugar Bowl Ski Resort is a powder skier's dream with its wide open bowls and high and dry elevation, at the very peak of the summit. Thrill seekers explore the vast backcountry. Others escape to their own solitude, fishing, and exploring the area's numerous lakes and streams. Let's not forget those who enjoy the challenging greens and fairways at some of the region's best golf courses – Coyote Moon, Old Greenwood and Northstar to name a few.